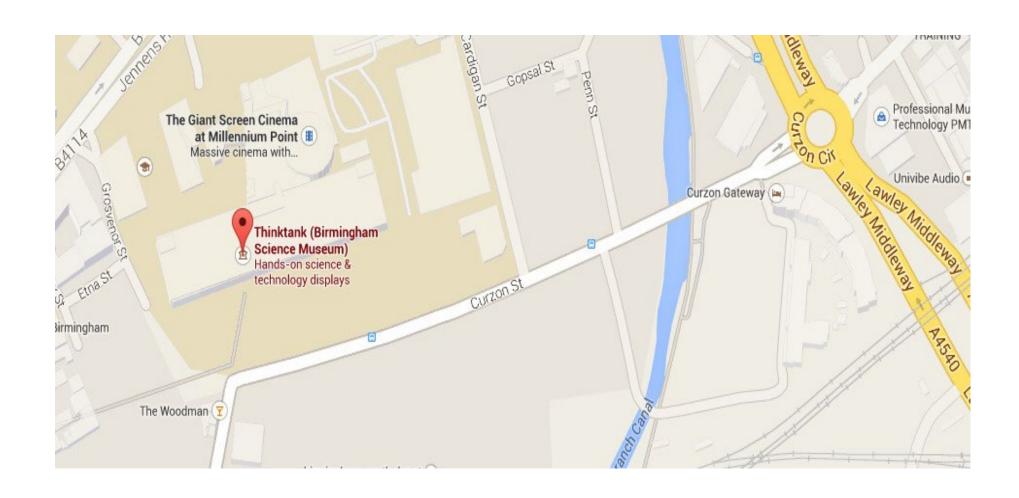

## <u>Address</u>

Birmingham Think Tank

## **Birmingham Museums Trust**

Millennium Point, Curzon Street Birmingham, B4 7XG

Set up 1st February from 8:00am – LEVEL 3

The closest car park to Thinktank is the Millennium Falcon car park located on Howe Street, off Jennens Road, it is operated by Birmingham City Council (charges apply). For google maps and Sat Nav use postcode B4 7AP and select the car park name. This car park is also in Birmingham's Clear Air Zone. Blue Badge holders can park for free, there are 20 blue badge bays within the car park and the maximum height restriction for the car park is 2.1 metres.