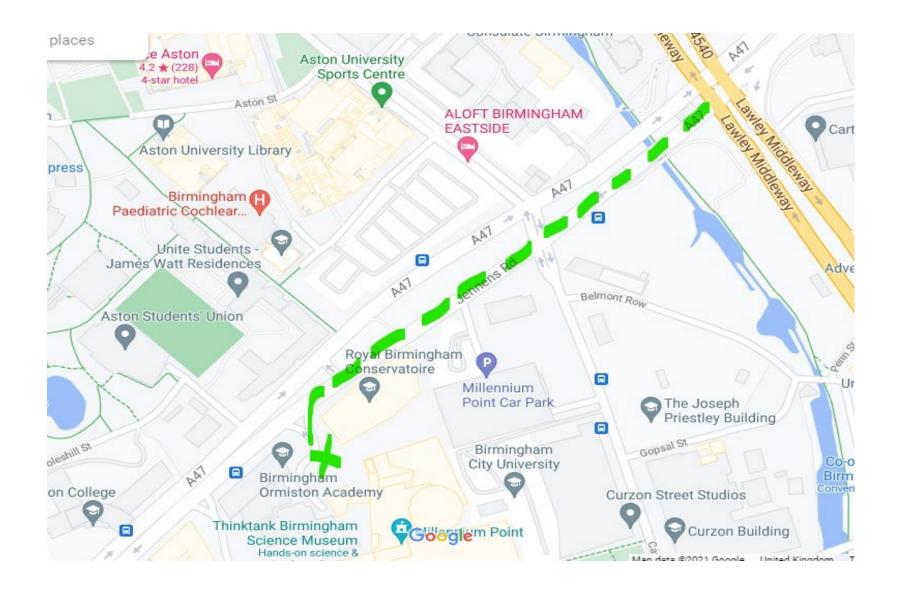

## **Birmingham Museums Trust**

Millennium Point, Curzon Street Birmingham, B4 7XG

Set up 1st February from 8:00am – LEVEL 3

The closest car park to Thinktank is the Millennium Falcon car park located on Howe Street, off Jennens Road, it is operated by Birmingham City Council (charges apply). For google maps and Sat Nav use postcode B4 7AP and select the car park name. This car park is also in Birmingham's Clear Air Zone. Blue Badge holders can park for free, there are 20 blue badge bays within the car park and the maximum height restriction for the car park is 2.1 metres.

The Millennium Point building is approximately 20 meters from the multi-story car park and from Level 1 and Level 2 of the multi-story car park there is step free access into Millennium Point.