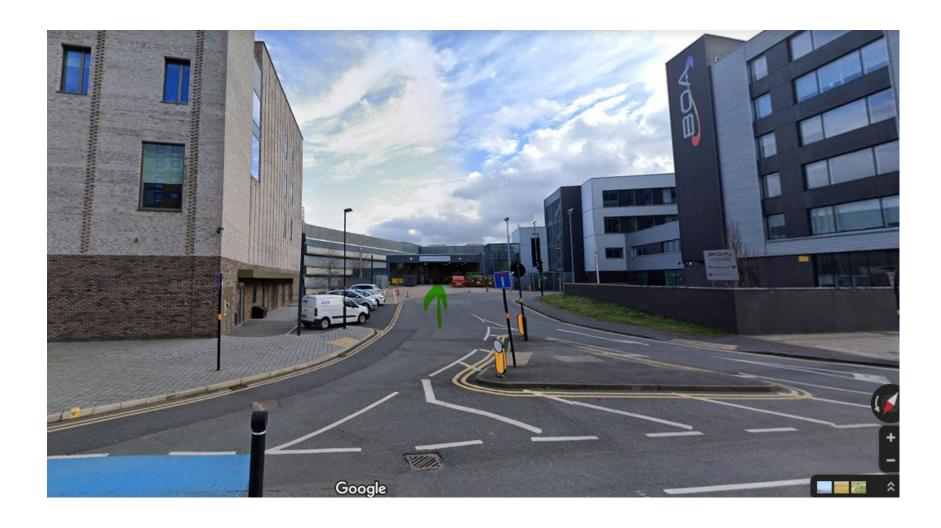

**Birmingham Museums Trust**

Millennium Point, Curzon Street Birmingham, B4 7XG

Set up 1st February from 8:00am – LEVEL 3

The closest car park to Thinktank is the Millennium Falcon car park located on Howe Street, off Jennens Road, it is operated by Birmingham City Council (charges apply). For google maps and Sat Nav use postcode B4 7AP and select the car park name. This car park is also in Birmingham's Clear Air Zone. Blue Badge holders can park for free, there are 20 blue badge bays within the car park and the maximum height restriction for the car park is 2.1 metres.

The Millennium Point building is approximately 20 meters from the multi-story car park and from Level 1 and Level 2 of the multi-story car park there is step free access into Millennium Point.





## **Loading Bay**