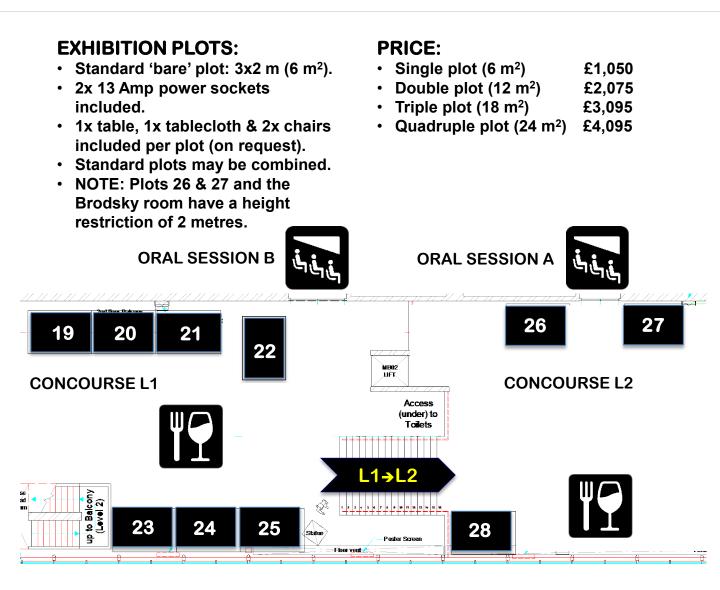

#### RNCM CONCOURSE

- 1: Sciex/Phenomenex
- 2: Sciex/Phenomenex
- 3: KR Analytical
- 4: Providion
- 5: Owlstone
- 6: VRS
- 7: KRSS/Chrom. Direct
- 8: Waters
- 9: Waters
- 10: Hamamatsu
- 11: Element
- 12: Element
- 13: Ionoptika
- 14: ATG Scientific
- 15: Chirus
- 16: Tecan
- 17: Avantor
- 18: Peak Scientific
- 19: JEOL
- 20: InProcess
- 21: Verulam Scientific
- 22: KRSS/Chrom. Direct
- 23: ROMIL
- 24: Shimadzu
- 25: Shimadzu
- 26: MS Vision
- 27: Verdel
- 28: Thorpe Scientific