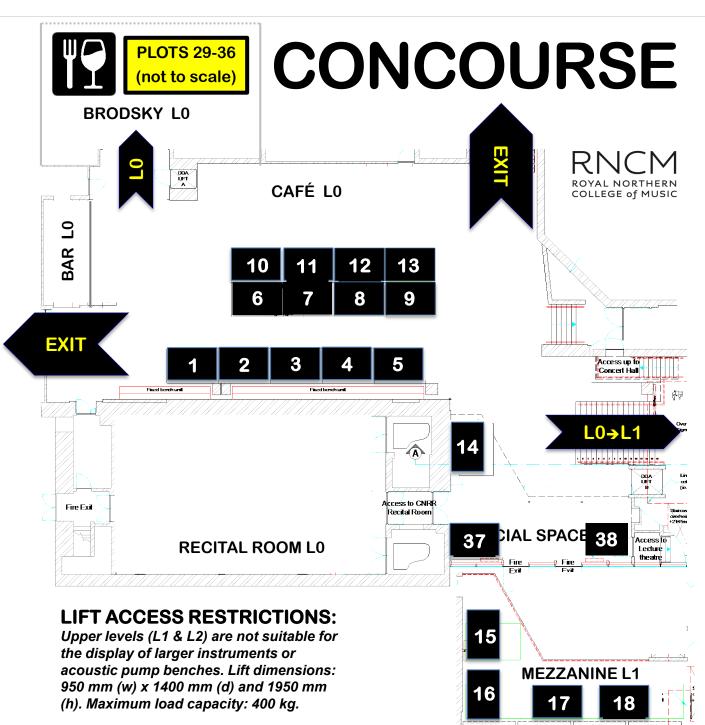

#### RNCM CONCOURSE

- 1: Sciex/Phenomenex
- 2: Sciex/Phenomenex
- 3: KR Analytical
- 4: Providion
- 5: Owlstone
- 6: VRS
- 7: KRSS/Chrom. Direct
- 8: Waters
- 9: Waters
- 10: Hamamatsu
- 11: Element
- 12: Element
- 13: Ionoptika
- 14: ATG Scientific
- 15: Chirus
- 16: Tecan
- 17: Avantor
- 18: Peak Scientific
- 19: JEOL
- 20: InProcess
- 21: Verulam Scientific
- 22: KRSS/Chrom. Direct
- 23: ROMIL
- 24: Shimadzu
- 25: Shimadzu
- 26: MS Vision
- 27: Verdel
- 28: Thorpe Scientific