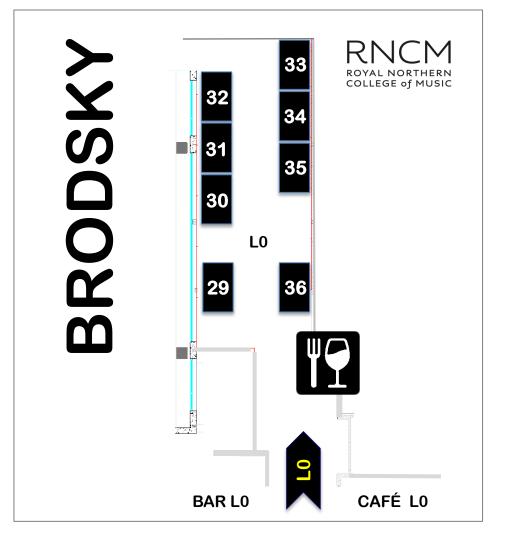

#### **RNCM BRODSKY**

- 29: CSols
- 30: Promega
- 31: Agilent
- 32: ACD/Labs
- 33: CK Isotopes
- 34: ThermoFisher
- 35: ThermoFisher
- 36: Bruker
- 37: JSB
- 38: Warwick Research
- **Technology Platforms**