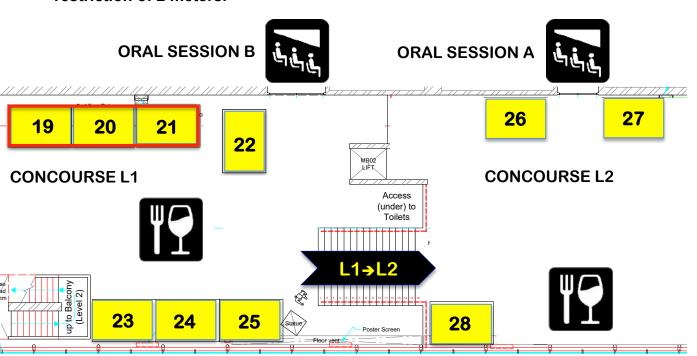

### THE EXHIBITION FLOOR PLAN:

Set within the three interconnected levels (L0, L1, L2) of the RNCM concourse. The BMSS42 lecture theatres, and poster halls, connect directly to the concourse. The Brodsky room connects directly to the café & bar area on L0 of the concourse. Two catering points are located on the upper levels of the concourse L1 & L2. A third catering point is located in the Brodsky room on the ground floor L0. An inclusive reception and buffet supper will be served throughout the exhibition space on the evening of Tuesday 13th September 2022.

### RNCM CONCOURSE 1: 2: 3: 4: 5: 6: 7: 8: 9: 10: 11: 12: 13: 14: 15: 16: 17: 18: 19: 20: 21: 22: 23: 24: 25: 26: 27: 28: **RNCM BRODSKY** 29: 30: 31: 32: 33: 34: 35: 36: