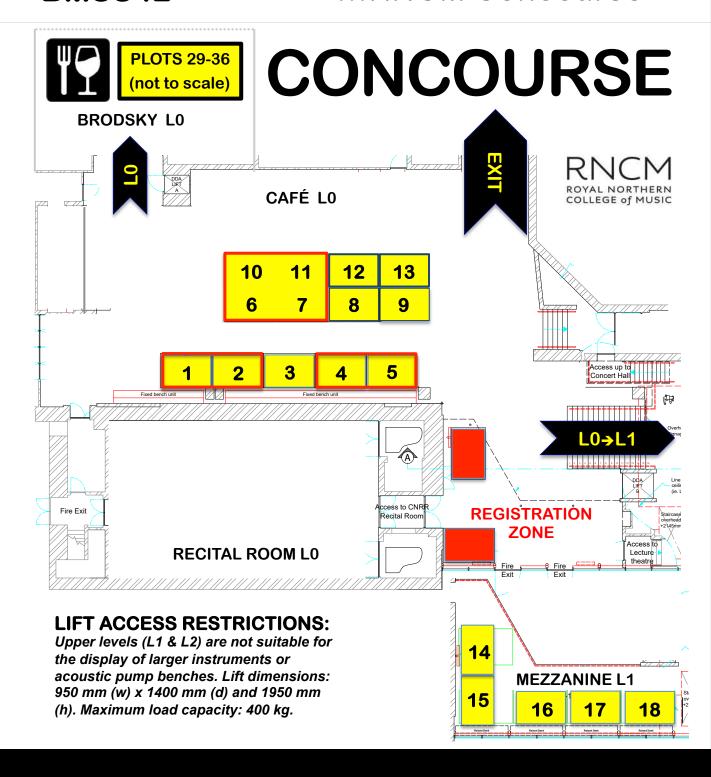

### THE EXHIBITION FLOOR PLAN:

Set within the three interconnected levels (L0, L1, L2) of the RNCM concourse. The BMSS42 lecture theatres, and poster halls, connect directly to the concourse. The Brodsky room connects directly to the café & bar area on L0 of the concourse. Two catering points are located on the upper levels of the concourse L1 & L2. A third catering point is located in the Brodsky room on the ground floor L0. An inclusive reception and buffet supper will be served throughout the exhibition space on the evening of Tuesday 13th September 2022.

### RNCM CONCOURSE 1: 2: 3: 4: 5: 6: 7: 8: 9: 10: 11: 12: 13: 14: 15: 16: 17: 18: 19: 20: 21: 22: 23: 24: 25: 26: 27: 28: **RNCM BRODSKY** 29: 30: 31: 32: 33: 34: 35: 36: