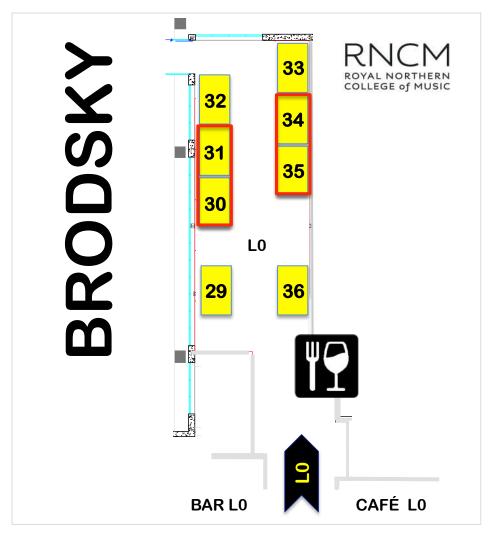

### THE EXHIBITION FLOOR PLAN:

Set within the three interconnected levels (L0, L1, L2) of the RNCM concourse. The BMSS42 lecture theatres, and poster halls, connect directly to the concourse. The Brodsky room connects directly to the café & bar area on L0 of the concourse. Two catering points are located on the upper levels of the concourse L1 & L2. A third catering point is located in the Brodsky room on the ground floor L0. An inclusive reception and buffet supper will be served throughout the exhibition space on the evening of Tuesday 13th September 2022.

### RNCM CONCOURSE 1: 2: 3: 4: 5: 6: 7: 8: 9: 10: 11: 12: 13: 14: 15: 16: 17: 18: 19: 20: 21: 22: 23: 24: 25: 26: 27: 28: **RNCM BRODSKY** 29: 30: 31: 32: 33: 34: 35: 36: