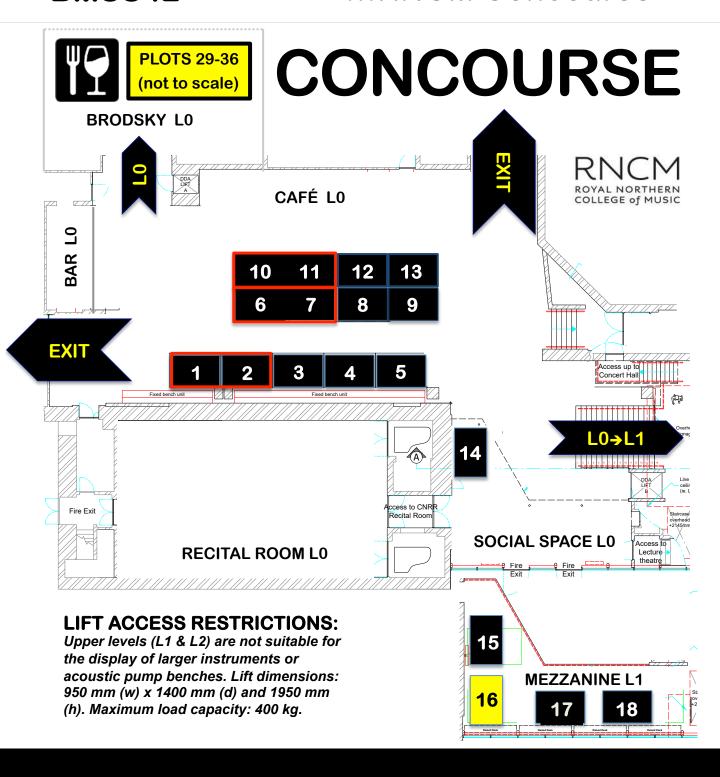

#### RNCM CONCOURSE

- 1: OWLSTONE
- 2: OWLSTONE
- 3: KR Analytical
- 4: PROVIDION
- 5: HAMAMATSU
- 6: ANATUNE
- 7: ANATUNE
- 8: KRSS
- 9: VRS
- 10: SHIMADZU UK
- 11: SHIMADZU UK
- 12: ANTYLIA COLE-PARMER
- 13: VERDEL
- 14: LECO
- 15: AVANTOR
- 16:
- 17: PEAK Scientific
- **18: TECAN**
- 19: PHENOMENEX
- 20: SCIEX
- 21: ThermoFisher
- 22: Chromatography Direct
- 23: Spectral Works
- 24: MSVISION
- 25: ATG Scientific
- 26: BRUKER
- 27: AGILENT
- 28: ROMIL