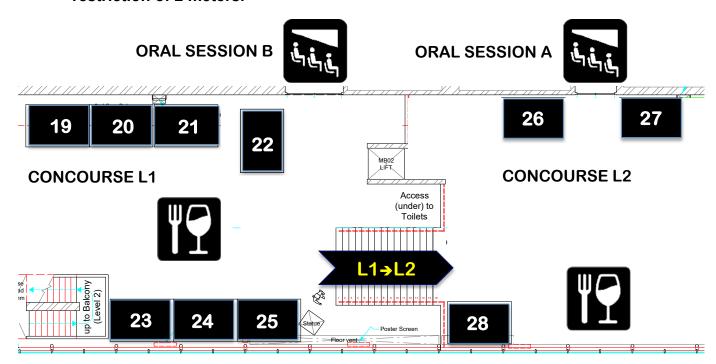

#### RNCM CONCOURSE

- 1: OWLSTONE
- 2: OWLSTONE
- 3: KR Analytical
- 4: PROVIDION
- 5: HAMAMATSU
- 6: ANATUNE
- 7: ANATUNE
- 8: KRSS
- 9: VRS
- 10: SHIMADZU UK
- 11: SHIMADZU UK
- 12: ANTYLIA COLE-PARMER
- 13: VERDEL
- 14: LECO
- 15: AVANTOR
- 16:
- 17: PEAK Scientific
- **18: TECAN**
- 19: PHENOMENEX
- 20: SCIEX
- 21: ThermoFisher
- 22: Chromatography Direct
- 23: Spectral Works
- 24: MSVISION
- 25: ATG Scientific
- 26: BRUKER
- 27: AGILENT
- 28: ROMIL