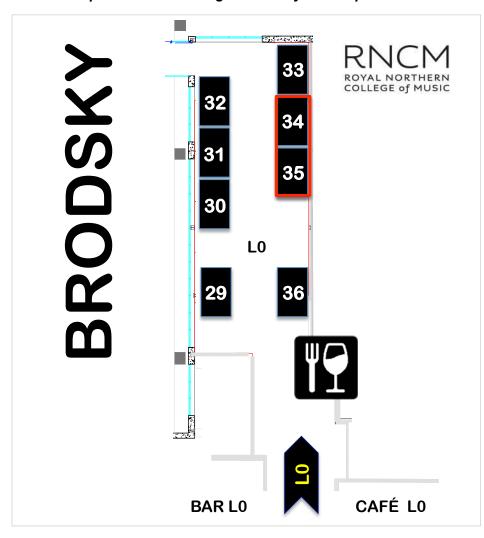

#### **RNCM BRODSKY**

- 29: VERULAM
- 30: PROMEGA
- 31: ACD/Labs
- 32: ADVION
- 33: SLS
- 34: WATERS
- **35: WATERS**
- **36: JEOL**